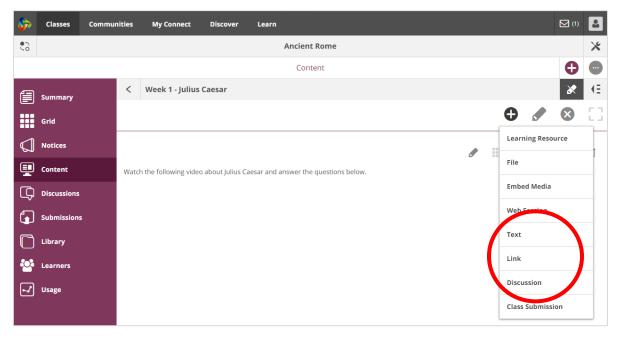

In Connect, click on the + sign to add content.

**5** From the menu, select the link option.

**6** Give the video a title and paste the link into the space provided.

| Add Link  |      |        |
|-----------|------|--------|
| Name      |      |        |
|           |      |        |
| URL       |      |        |
| http:// ▼ |      |        |
|           |      |        |
|           | Save | Cancel |