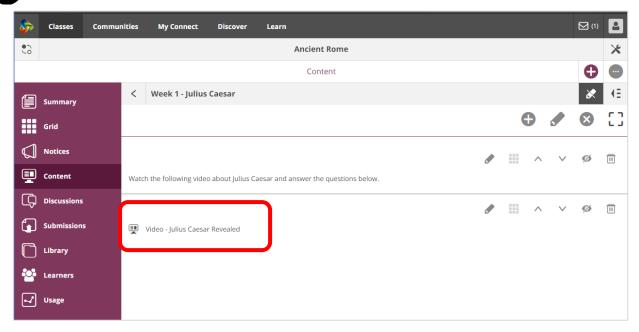

7 Your video will now appear in Connect.

A note on embedding video material in Connect:

Connect does not support the embedding of video material from TV4Education.