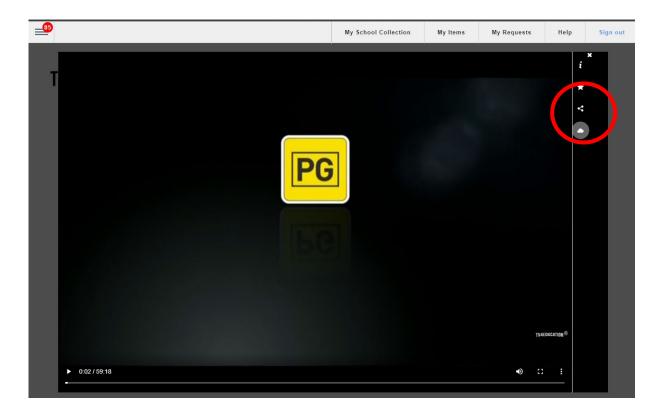

Click on the vio

Click on the video you would like to use.

Wait for the video to load in the window, pause the video, and click on the icon. This is the share icon.