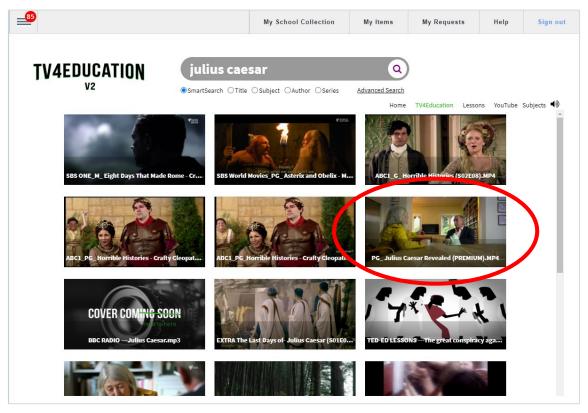

Click on the vio

Click on the video you would like to use.

Wait for the video to load in the window, pause the video, and click on the icon. This is the share icon.