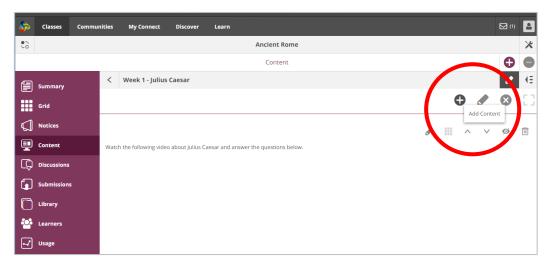

In Connect, click on the + sign to add content.

**5** From the menu, select the link option.

**6** Give the video a title and paste the link into the space provided.

| Add Link  |      |        |
|-----------|------|--------|
| Name      |      |        |
|           |      |        |
| URL       |      |        |
| http:// ▼ |      |        |
|           |      |        |
|           | Save | Cancel |