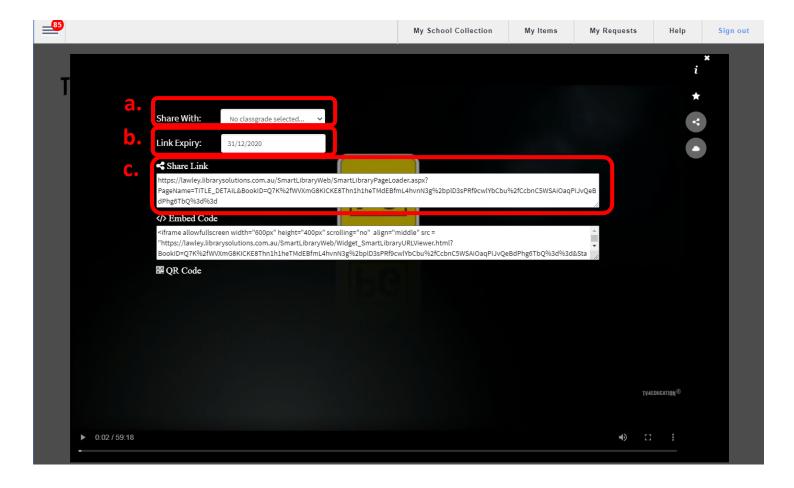

## **ADDING A VIDEO TO CONNECT**

- In this screen, select:
  - a. Share with: The year level you want to use this video.
  - b. Link expiry: Set to either the end of the year or remove completely if you are going to use this programme again next year.
  - c. Share link: Copy the information in this box.